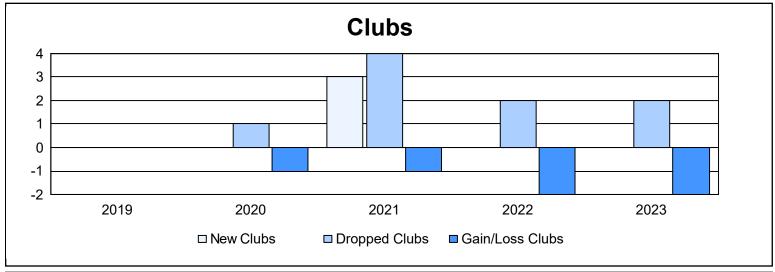

District 202 E As of June 2023 Cumulative

| Year      | New<br>Clubs | Dropped<br>Clubs | Gain/<br>Loss<br>Clubs | New<br>Members | Charter<br>Members | Reinstate<br>Members | Transfer<br>Members | Total<br>Member<br>Added | Total<br>Members<br>Dropped | Gain/<br>Loss<br>Members |
|-----------|--------------|------------------|------------------------|----------------|--------------------|----------------------|---------------------|--------------------------|-----------------------------|--------------------------|
| 2018-2019 | 0            | 0                | 0                      | 91             | 2                  | 4                    | 16                  | 113                      | 154                         | -41                      |
| 2019-2020 | 0            | 1                | -1                     | 97             | 1                  | 3                    | 8                   | 109                      | 179                         | -70                      |
| 2020-2021 | 3            | 4                | -1                     | 83             | 54                 | 1                    | 30                  | 168                      | 198                         | -30                      |
| 2021-2022 | 0            | 2                | -2                     | 98             | 1                  | 6                    | 28                  | 133                      | 117                         | 16                       |
| 2022-2023 | 0            | 2                | -2                     | 110            | 1                  | 2                    | 9                   | 122                      | 146                         | -24                      |
| Average   | 1            | 2                | -1                     | 96             | 12                 | 3                    | 18                  | 129                      | 159                         | -30                      |