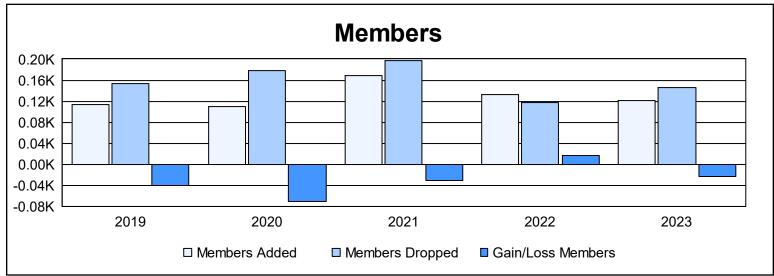

District 202 E As of June 2023 Cumulative

| Year      | New<br>Clubs | Dropped<br>Clubs | Gain/<br>Loss<br>Clubs | New<br>Members | Charter<br>Members | Reinstate<br>Members | Transfer<br>Members | Total<br>Member<br>Added | Total<br>Members<br>Dropped | Gain/<br>Loss<br>Members |
|-----------|--------------|------------------|------------------------|----------------|--------------------|----------------------|---------------------|--------------------------|-----------------------------|--------------------------|
| 2018-2019 | 0            | 0                | 0                      | 91             | 2                  | 4                    | 16                  | 113                      | 154                         | -41                      |
| 2019-2020 | 0            | 1                | -1                     | 97             | 1                  | 3                    | 8                   | 109                      | 179                         | -70                      |
| 2020-2021 | 3            | 4                | -1                     | 83             | 54                 | 1                    | 30                  | 168                      | 198                         | -30                      |
| 2021-2022 | 0            | 2                | -2                     | 98             | 1                  | 6                    | 28                  | 133                      | 117                         | 16                       |
| 2022-2023 | 0            | 2                | -2                     | 110            | 1                  | 2                    | 9                   | 122                      | 146                         | -24                      |
| Average   | 1            | 2                | -1                     | 96             | 12                 | 3                    | 18                  | 129                      | 159                         | -30                      |